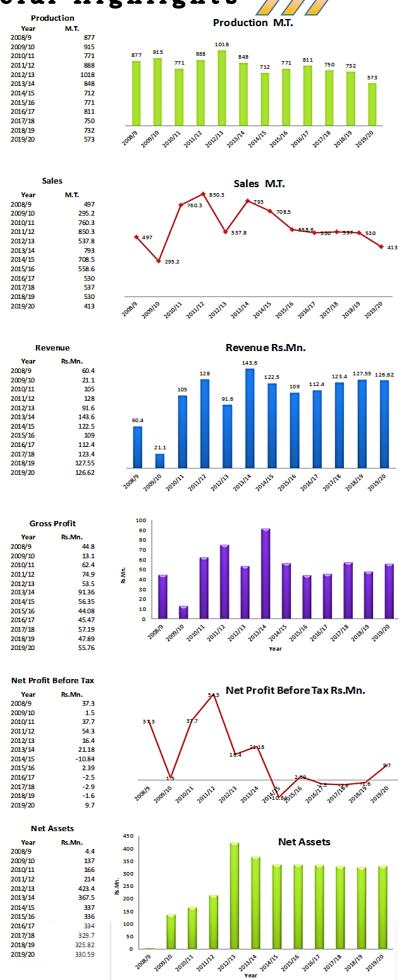

# **PRODUCTION**

During the year under review of 2019/20, 573 M/T of graphite Run of Mine were extracted. This was a 21.7% decrees as against the previous year output of 732 M.T. The management now considering to amend the collective agreement to bring it more company effective level because employees always try to produce around the target and monthly production not increased in line with labor expenses.

# **SALES & MARKETING**

The processed graphite 413 M.T were exported for Rs.126.62Mn. during the year and revenue decreased nearly by Rs.1 Mn. When compared with the previous year revenue of Rs.127.5 Mn. Reasons for the reduced income was slow moving of higher grade processed graphite specially for 97/99% C.

# FINANCIAL POSITION

Usually, most of our cost components was fixed in nature and management gave it's maximum effort to control expenses to increase profits. However the Company reported a profit of Rs.9.78 Mn. for the year before tax .This was a increase of Rs. 12.62 Mn. profit when compare with the previous year loss of Rs.2.84Mn..

# 3. Other audit observations

- (a) No. of Foreign buyers had reduced from 04 to 02 when compared to previous year. One company out of those two buyers had been the sole buyer which contributed to 57 per cent in the previous year and 46 per cent on the year under review, of the total sales volume. On the other hand, a decline was observed in the No. of orders received from buyers, and as the company's export merchandise had not been properly certified by a third party for their quality, the Company had not paid attention to increase foreign exchange income by widening the foreign supply market
- (b) The Price Committee had made a decision in 2019 to increase the price of Graphite by 10 per cent. Even though the remaining quantity is to be supplied in the order made in 2018 by a foreign company, for which, an increase of 5 per cent had been allowed, as price had not been properly negotiated when receiving the order and the said company had not agreed to a 10 per cent increase in the price.
- **(c)** As per the Action plan for the financial year 2019/20, the production had been estimated to achieve 609 to 622 Metric Tons whereas, the actual production had been 572.87 Metric Tons, resulting a decline of 159 Metric Tons in the production for the year under review, compared with the production of 732 Metric Tons in the previous year.